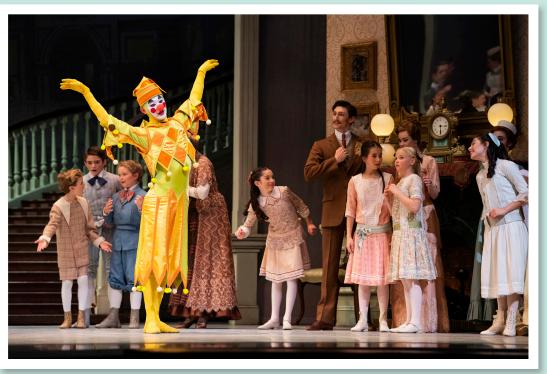

### NUTCRACKER SPOT THE DIFFERENCE

Can you spot the 7 differences between these photos?

 $\langle \mathcal{I} \rangle$ 

Nutcracker Spot The Difference Answers: ) The time on the clock, 2) The color of the balls on the Jack-in-the-Bax, 3) The inset panel on the back pilling, 4) The belt buckle on the little bay (3rd from left), 5) The dress bow on the little girl (3rd from right), 6) The flowers on the lamps on the mantelpiece, 7) The stairs

San Francisco Ballet in Tomasson's  $\it Nutcracker$  // Both  $\ensuremath{\mathbb S}$  Erik Tomasson