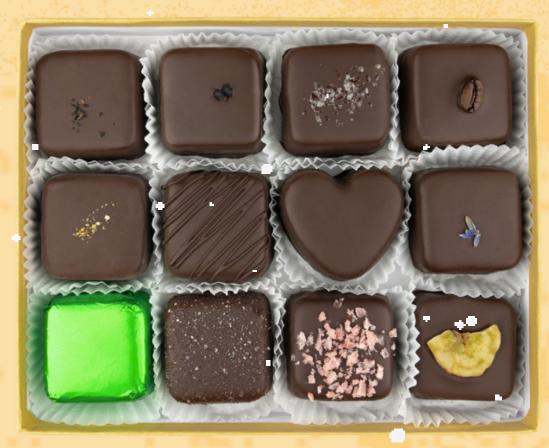

## **RANSSIONARY** CHOCOLATES

#### THE PRESCRIPTION FOR YOUR CHOCOLATE ADDICTION HANDCRAFTED VEGAN TRUFFLES

#### TAKE ONE A DAY AS NEEDED

MISSIONARY CHOCOLATE WISHES YOU THE SWEETEST OF HOLIDAYS.

ORDER NOW