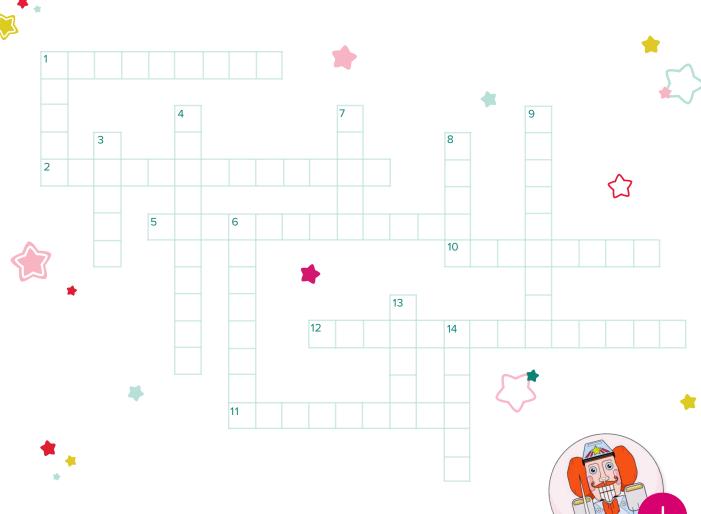

#### NUTCRACKER CROSSWORD PUZZLE

#### ACROSS

- In Clara's dream, the Nutcracker protects her by fighting a duel with the \_\_\_\_\_\_.
- When the children arrive at the party, they're delighted to see the decorated \_\_\_\_\_\_, full of candles, lights and ornaments.
- 5. Uncle\_\_\_\_\_ is the toy maker who visits the Stahlbaums and brings Clara the Nutcracker.
- Among the dancers in the festival at the Crystal Palace are colorful \_\_\_\_\_ in beautiful, sparkly blue costumes.
- When Clara and the Prince arrive in the Land of Snow, they are greeted by the \_\_\_\_\_ and the Snow King.
- 12. In the Crystal Palace, the \_\_\_\_\_ holds a festival of dancing in honor of Clara and the Prince.

#### DOWN

- 1. Uncle Drosselmeyer uses \_\_\_\_\_ tricks to entertain the party guests.
- 3. Clara's brother, who breaks the nutcracker doll.
- 4. Uncle Drosselmeyer gives Clara a magical \_\_\_\_\_as a Christmas present.
- 6. The toy\_\_\_\_\_come out of the cupboard to help the Nutcracker battle the Mouse King.
- 7. Clara falls asleep on the sofa and has a wonderful\_
- 8. The Stahlbaum's daughter who dreams of many adventures with the Nutcracker.
- 9. The name of the family that hosts the Christmas Party.
- At the end of her dream, Clara is granted her wish: to \_\_\_\_\_\_ in the arms of her Prince.
- After the Nutcracker defeats the Mouse King, Uncle Drosselmeyer turns him into a handsome\_\_\_\_\_.