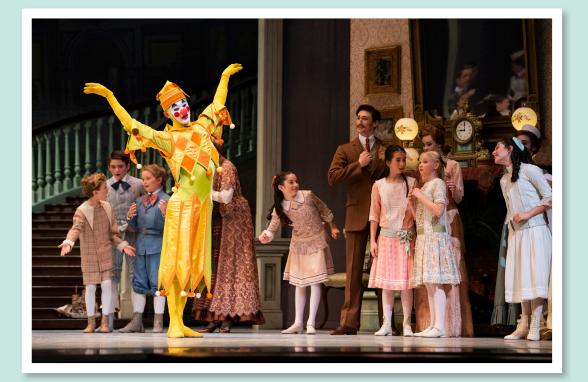

### NUTCRACKER SPOT THE DIFFERENCE

Can you spot the 7 differences between these photos?

 $\langle \mathcal{I} \rangle$ 

Nutcracker Spot The Difference Answers: ) The time on the clock, 2) The color of the balls on the Jack-in-the-Bax, 3) The inset panel on the back pilling, 4) The belt buckle on the little bay (3rd from left), 5) The dress bow on the little girl (3rd from right), 6) The flowers on the lamps on the mantelpiece, 7) The stairs

San Francisco Ballet in Tomasson's  $\it Nutcracker$  // Both  $\ensuremath{\mathbb S}$  Erik Tomasson