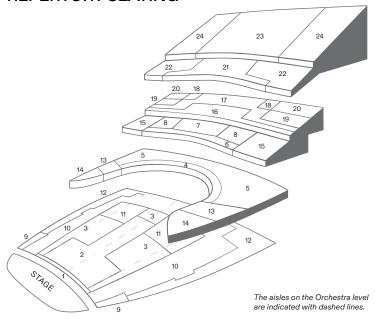

#### REPERTORY SEATING

- 1. Orchestra Premium Row A 2. Orchestra Premium Front
- 3. Orchestra Premium
- 4. Front Row Box Center
- 5. Box Center
- 6. Grand Tier Row AA
- 7. Grand Tier Premium
- 8. Grand Tier
- 9. Orchestra Ring Front
- 10. Orchestra
- 11. Orchestra Center
- 12. Orchestra Ring
- 13. Box Side C,D, W,X<sup>^</sup>
- 14. Box Side A,B,Y,Z^
- 15. Grand Tier Side
- 16. Dress Circle Front
- 17. Dress Circle 1
- 18. Dress Circle 2
- 19. Dress Circle 3 20. Dress Circle 4
- 21. Balcony Circle Premium
- 22. Balcony Circle
- 23. Balcony Center
- 24. Balcony Side